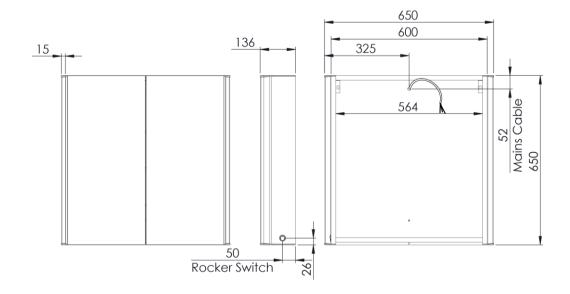

#### Materials:

Carcass: Extruded Aluminium | Door: Mirror on MDF | Backboard: 3mm MDF

Glass: 3mm PVC Backed | Carcass end caps: Painted plastic

| FAQ's:                                                 | Units | STC044                                                                                                                                      | STC060         |
|--------------------------------------------------------|-------|---------------------------------------------------------------------------------------------------------------------------------------------|----------------|
| Internal dimensions (L x W x D)                        | mm    | 400 x 100                                                                                                                                   | 560 x 100      |
| Shelf dimensions (L x W x D)                           | mm    | 400 x 95 x 5                                                                                                                                | 560 x 95 x 5   |
| Max shelf spacing                                      | mm    | 70                                                                                                                                          |                |
| Distance between door hinges                           | mm    | 387                                                                                                                                         |                |
| Individual door dimensions (L x W x D)                 | mm    | 650 x 443 x 15                                                                                                                              | 650 x 443 x 15 |
| Door opening angle                                     | 0     | 90 degree                                                                                                                                   |                |
| Depth with door fully open                             | mm    | 543                                                                                                                                         | 398            |
| Hanging bracket centres                                | mm    | 385                                                                                                                                         | 545            |
| What is the thickness of the mirror glass?             | mm    | 3mm                                                                                                                                         |                |
| Is the cabinet IP44 rated?                             | -     | Yes                                                                                                                                         |                |
| What size fuse should I use?                           | -     | Seek the advice of an electrician                                                                                                           |                |
| What is the total power consumption?                   | W     | 12                                                                                                                                          |                |
| Does the mirror have an energy rating?                 | -     | A                                                                                                                                           |                |
| What is the colour of the light and the Kelvin rating? | K     | 6000K                                                                                                                                       |                |
| What is the wattage of the lights?                     | W     | 12                                                                                                                                          |                |
| Where is the rocker switch located?                    | -     | Right side                                                                                                                                  |                |
| Can the LED lighting be replaced?                      | -     | No                                                                                                                                          |                |
| Can the IR sensor be replaced?                         | -     | No                                                                                                                                          |                |
| What is the output of the demister pad?                | W     | N/A                                                                                                                                         |                |
| What are the dimensions of the demister pad?           | mm    | N/A                                                                                                                                         |                |
| How do I turn on the demister pad?                     | -     | The demister pad will turn on when the LEDs are turned on.                                                                                  |                |
| Are illuminated mirrors supplied with mains cable?     | -     | All illuminated mirrors are supplied with a removeable 500mm mains cable.  There is ample storage for excess cable in the back of the unit. |                |

## **STC060**