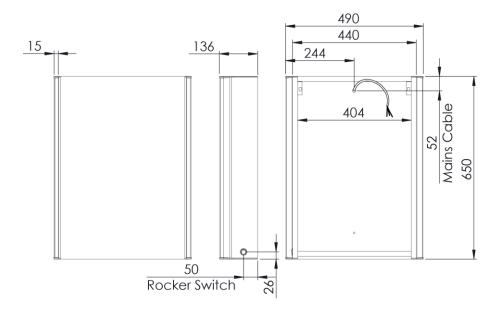

#### Materials:

Carcass: Extruded Aluminium | Door: Mirror on MDF | Backboard: 3mm MDF

Glass: 3mm PVC Backed | Carcass end caps: Painted plastic

| FAQ's:                                                 | Units | STC044                                                                                                                                      | STC060         |
|--------------------------------------------------------|-------|---------------------------------------------------------------------------------------------------------------------------------------------|----------------|
| Internal dimensions (L x W x D)                        | mm    | 400 x 100                                                                                                                                   | 560 x 100      |
| Shelf dimensions (L x W x D)                           | mm    | 400 x 95 x 5                                                                                                                                | 560 x 95 x 5   |
| Max shelf spacing                                      | mm    | 70                                                                                                                                          |                |
| Distance between door hinges                           | mm    | 387                                                                                                                                         |                |
| Individual door dimensions (L x W x D)                 | mm    | 650 x 443 x 15                                                                                                                              | 650 x 443 x 15 |
| Door opening angle                                     | 0     | 90 degree                                                                                                                                   |                |
| Depth with door fully open                             | mm    | 543                                                                                                                                         | 398            |
| Hanging bracket centres                                | mm    | 385                                                                                                                                         | 545            |
| What is the thickness of the mirror glass?             | mm    | 3mm                                                                                                                                         |                |
| Is the cabinet IP44 rated?                             | -     | Yes                                                                                                                                         |                |
| What size fuse should I use?                           | -     | Seek the advice of an electrician                                                                                                           |                |
| What is the total power consumption?                   | W     | 12                                                                                                                                          |                |
| Does the mirror have an energy rating?                 | -     | A                                                                                                                                           |                |
| What is the colour of the light and the Kelvin rating? | K     | 6000K                                                                                                                                       |                |
| What is the wattage of the lights?                     | W     | 12                                                                                                                                          |                |
| Where is the rocker switch located?                    | -     | Right side                                                                                                                                  |                |
| Can the LED lighting be replaced?                      | -     | No                                                                                                                                          |                |
| Can the IR sensor be replaced?                         | -     | No                                                                                                                                          |                |
| What is the output of the demister pad?                | W     | N/A                                                                                                                                         |                |
| What are the dimensions of the demister pad?           | mm    | N/A                                                                                                                                         |                |
| How do I turn on the demister pad?                     | -     | The demister pad will turn on when the LEDs are turned on.                                                                                  |                |
| Are illuminated mirrors supplied with mains cable?     | -     | All illuminated mirrors are supplied with a removeable 500mm mains cable.  There is ample storage for excess cable in the back of the unit. |                |

### **STC044**