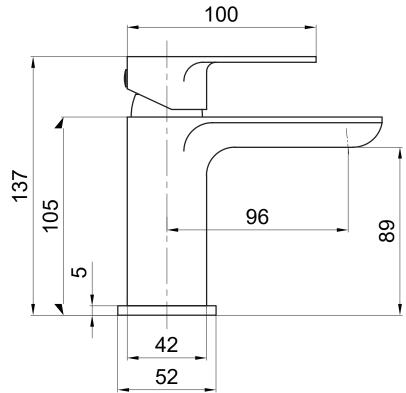

## Dimensions

Diagrams not to scale. All dimensions in mm (tolerance of +/-5mm)

\*Dimensions are subject to change, customers are advised to measure actual product before commencing installation.

### FAQs

What is the size of the tap tail connection? The tap tails have a standard 1/2" BSP fixing.

What bore is the tap tail? The tails have a 10mm internal bore.

What length are the tap tails? The tails are 300mm in length.

Does the tap come fitted with an aerator? Yes, with an extra aerator and housing supplied in the box

Zero Mini Basin Mixer - TZE61

| No. | Description                                                                                                                                                                                                                                                                                                                                                                                                                                                                                                                                                                                                                                                                                                                                                                                                                                                                                                                                                                                                                                                                                                                                                                                                                                                                                                                                                                                                                                                                                                                                                                                                                                                                                                                                                                                                                                                                                                                                                                                                                                                                                                                    | Code          | Fixings Included  |
|-----|--------------------------------------------------------------------------------------------------------------------------------------------------------------------------------------------------------------------------------------------------------------------------------------------------------------------------------------------------------------------------------------------------------------------------------------------------------------------------------------------------------------------------------------------------------------------------------------------------------------------------------------------------------------------------------------------------------------------------------------------------------------------------------------------------------------------------------------------------------------------------------------------------------------------------------------------------------------------------------------------------------------------------------------------------------------------------------------------------------------------------------------------------------------------------------------------------------------------------------------------------------------------------------------------------------------------------------------------------------------------------------------------------------------------------------------------------------------------------------------------------------------------------------------------------------------------------------------------------------------------------------------------------------------------------------------------------------------------------------------------------------------------------------------------------------------------------------------------------------------------------------------------------------------------------------------------------------------------------------------------------------------------------------------------------------------------------------------------------------------------------------|---------------|-------------------|
| 1   | Zero Mini Basin Mixer                                                                                                                                                                                                                                                                                                                                                                                                                                                                                                                                                                                                                                                                                                                                                                                                                                                                                                                                                                                                                                                                                                                                                                                                                                                                                                                                                                                                                                                                                                                                                                                                                                                                                                                                                                                                                                                                                                                                                                                                                                                                                                          | TZE61         | YES               |
|     |                                                                                                                                                                                                                                                                                                                                                                                                                                                                                                                                                                                                                                                                                                                                                                                                                                                                                                                                                                                                                                                                                                                                                                                                                                                                                                                                                                                                                                                                                                                                                                                                                                                                                                                                                                                                                                                                                                                                                                                                                                                                                                                                | Min Pressure: | 0.2bar            |
|     |                                                                                                                                                                                                                                                                                                                                                                                                                                                                                                                                                                                                                                                                                                                                                                                                                                                                                                                                                                                                                                                                                                                                                                                                                                                                                                                                                                                                                                                                                                                                                                                                                                                                                                                                                                                                                                                                                                                                                                                                                                                                                                                                | 0.1bar        | 5.3 litres / min  |
|     |                                                                                                                                                                                                                                                                                                                                                                                                                                                                                                                                                                                                                                                                                                                                                                                                                                                                                                                                                                                                                                                                                                                                                                                                                                                                                                                                                                                                                                                                                                                                                                                                                                                                                                                                                                                                                                                                                                                                                                                                                                                                                                                                | 0.2bar        | 5.9 litres / min  |
|     |                                                                                                                                                                                                                                                                                                                                                                                                                                                                                                                                                                                                                                                                                                                                                                                                                                                                                                                                                                                                                                                                                                                                                                                                                                                                                                                                                                                                                                                                                                                                                                                                                                                                                                                                                                                                                                                                                                                                                                                                                                                                                                                                | 0.3bar        | 6.8 litres / min  |
|     | in the second se | 0.4bar        | 7.8 litres / min  |
|     |                                                                                                                                                                                                                                                                                                                                                                                                                                                                                                                                                                                                                                                                                                                                                                                                                                                                                                                                                                                                                                                                                                                                                                                                                                                                                                                                                                                                                                                                                                                                                                                                                                                                                                                                                                                                                                                                                                                                                                                                                                                                                                                                | 0.5bar        | 8.4 litres / min  |
|     |                                                                                                                                                                                                                                                                                                                                                                                                                                                                                                                                                                                                                                                                                                                                                                                                                                                                                                                                                                                                                                                                                                                                                                                                                                                                                                                                                                                                                                                                                                                                                                                                                                                                                                                                                                                                                                                                                                                                                                                                                                                                                                                                | 1bar          | 10.9 litres / min |