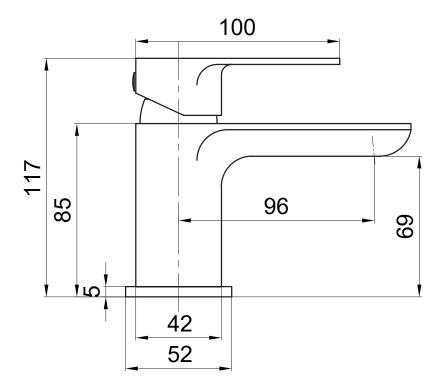

### Dimensions

Diagrams not to scale. All dimensions in mm (tolerance of +/-5mm)

2bar

3bar

TAVISTOC

inspiring bathrooms

15.3 litres / min

19 lires / min

\*Dimensions are subject to change, customers are advised to measure actual product before commencing installation.

#### FAQs

What is the size of the tap tail connection? The tap tails have a standard 1/2" BSP fixing.

What bore is the tap tail? The tails have a 10mm internal bore.

What length are the tap tails? The tails are 300mm in length.

Does the tap come fitted with an aerator? Yes, with an extra aerator and housing supplied in the box.

Zero Bath Filler - TZE32

| No. | Description      | Code   | Fixings Included  |
|-----|------------------|--------|-------------------|
| 1   | Zero Bath Filler | TZE32  | YES               |
|     |                  |        |                   |
|     | Min Pressure:    | 0.2bar |                   |
|     |                  | 0.2bar | 7.4 litres / min  |
|     |                  | 0.3bar | 9.8 litres / min  |
|     |                  | 0.4bar | 11.5 litres / min |
|     |                  | 0.5bar | 13.3 litres / min |
|     |                  | 1bar   | 18.4 litres / min |
|     |                  | 2bar   | 25.2 litres / min |