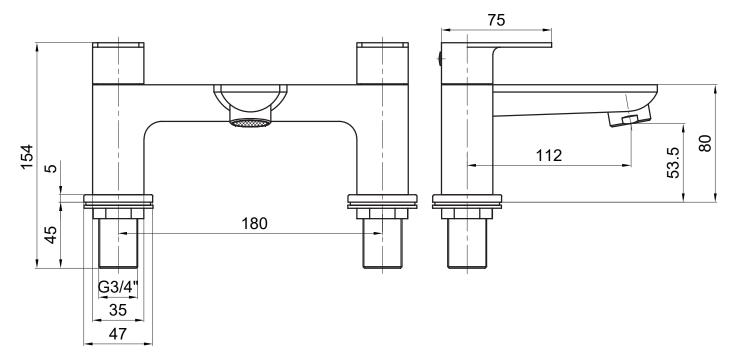

### Dimensions

Diagrams not to scale. All dimensions in mm (tolerance of +/-5mm)

\*Dimensions are subject to change, customers are advised to measure actual product before commencing installation.

#### FAQs

Does the tap come fitted with an aerator? Yes.

What size plumbing fittings are needed for the threaded legs? This product will work with standard 3/4" plumbing fittings.

Zero Bath Shower Mixer - TZE42